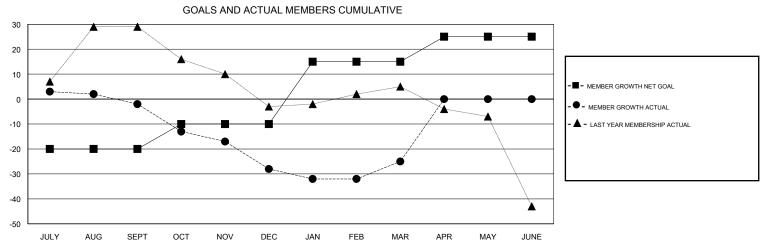

## MONTHLY MEMBERSHIP PROGRESS REPORT

District 105 C

Results as of: 03/31/2018

|                       | Club          | 8         |               | Members               |                           |                         |                                              |
|-----------------------|---------------|-----------|---------------|-----------------------|---------------------------|-------------------------|----------------------------------------------|
| RESULTS FOR 2017-2018 |               |           |               | RESULTS FOR 2017-2018 |                           |                         |                                              |
| QUARTER               | NEW CLUB GOAL | NEW CLUBS | DROPPED CLUBS | QUARTER               | MEMBER GROWTH NET<br>GOAL | MEMBER GROWTH<br>ACTUAL | DROPPED MEMBERS ACTUAL (including transfers) |
| JULY/AUG/SEPT         | 0             | 0         | 0             | JULY/AUG/SEPT         | -20                       | 12                      | 14                                           |
| OCT/NOV/DEC           | 0             | 0         | 0             | OCT/NOV/DEC           | 10                        | 8                       | 31                                           |
| JAN/FEB/MAR           | 1             | 0         | 0             | JAN/FEB/MAR           | 25                        | 31                      | 27                                           |
| APR/MAY/JUNE          | 0             | 0         | 0             | APR/MAY/JUNE          | 10                        | 0                       | 0                                            |